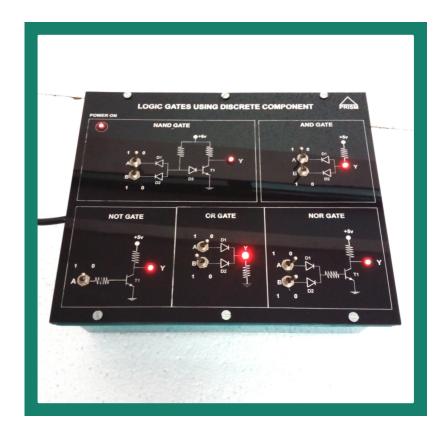

## STUDY OF LOGIC GATE USING DESCRETE COMPONENTS

Application areas : Schools & Science college (Physics , Electronics & Computer) , Polytechnic & Engineering aboratories, Research purpose , Universities.

## **Technical specifications:**

- 1. 230 V AC , 50Hz operated table top model.
- 2. Experimental circuits are engraved on quality polycarbonate acrylic sheet to understand the circuits clearly.
- 3. High quality (3 amp) toggle switches are given to input the logic HIGH & LOW
- 4. OUT PUT indicator are given for every GATE testing.
- 5. Inbuilt fix power supply.
- 6. Kit is fitted in MS box with water-green powder coating finish.
- 7. Above trainer kits are manufactured using quality components.
- 8. Size: 190 x 230 x 90 mm (L X B X H) , 0.8 thickness.
- 9. Supplied with experimental details manual .

## Experiments can be done using kit as,

**1.** To study the logic GATES using descrete components like resisters, diode & transistors.